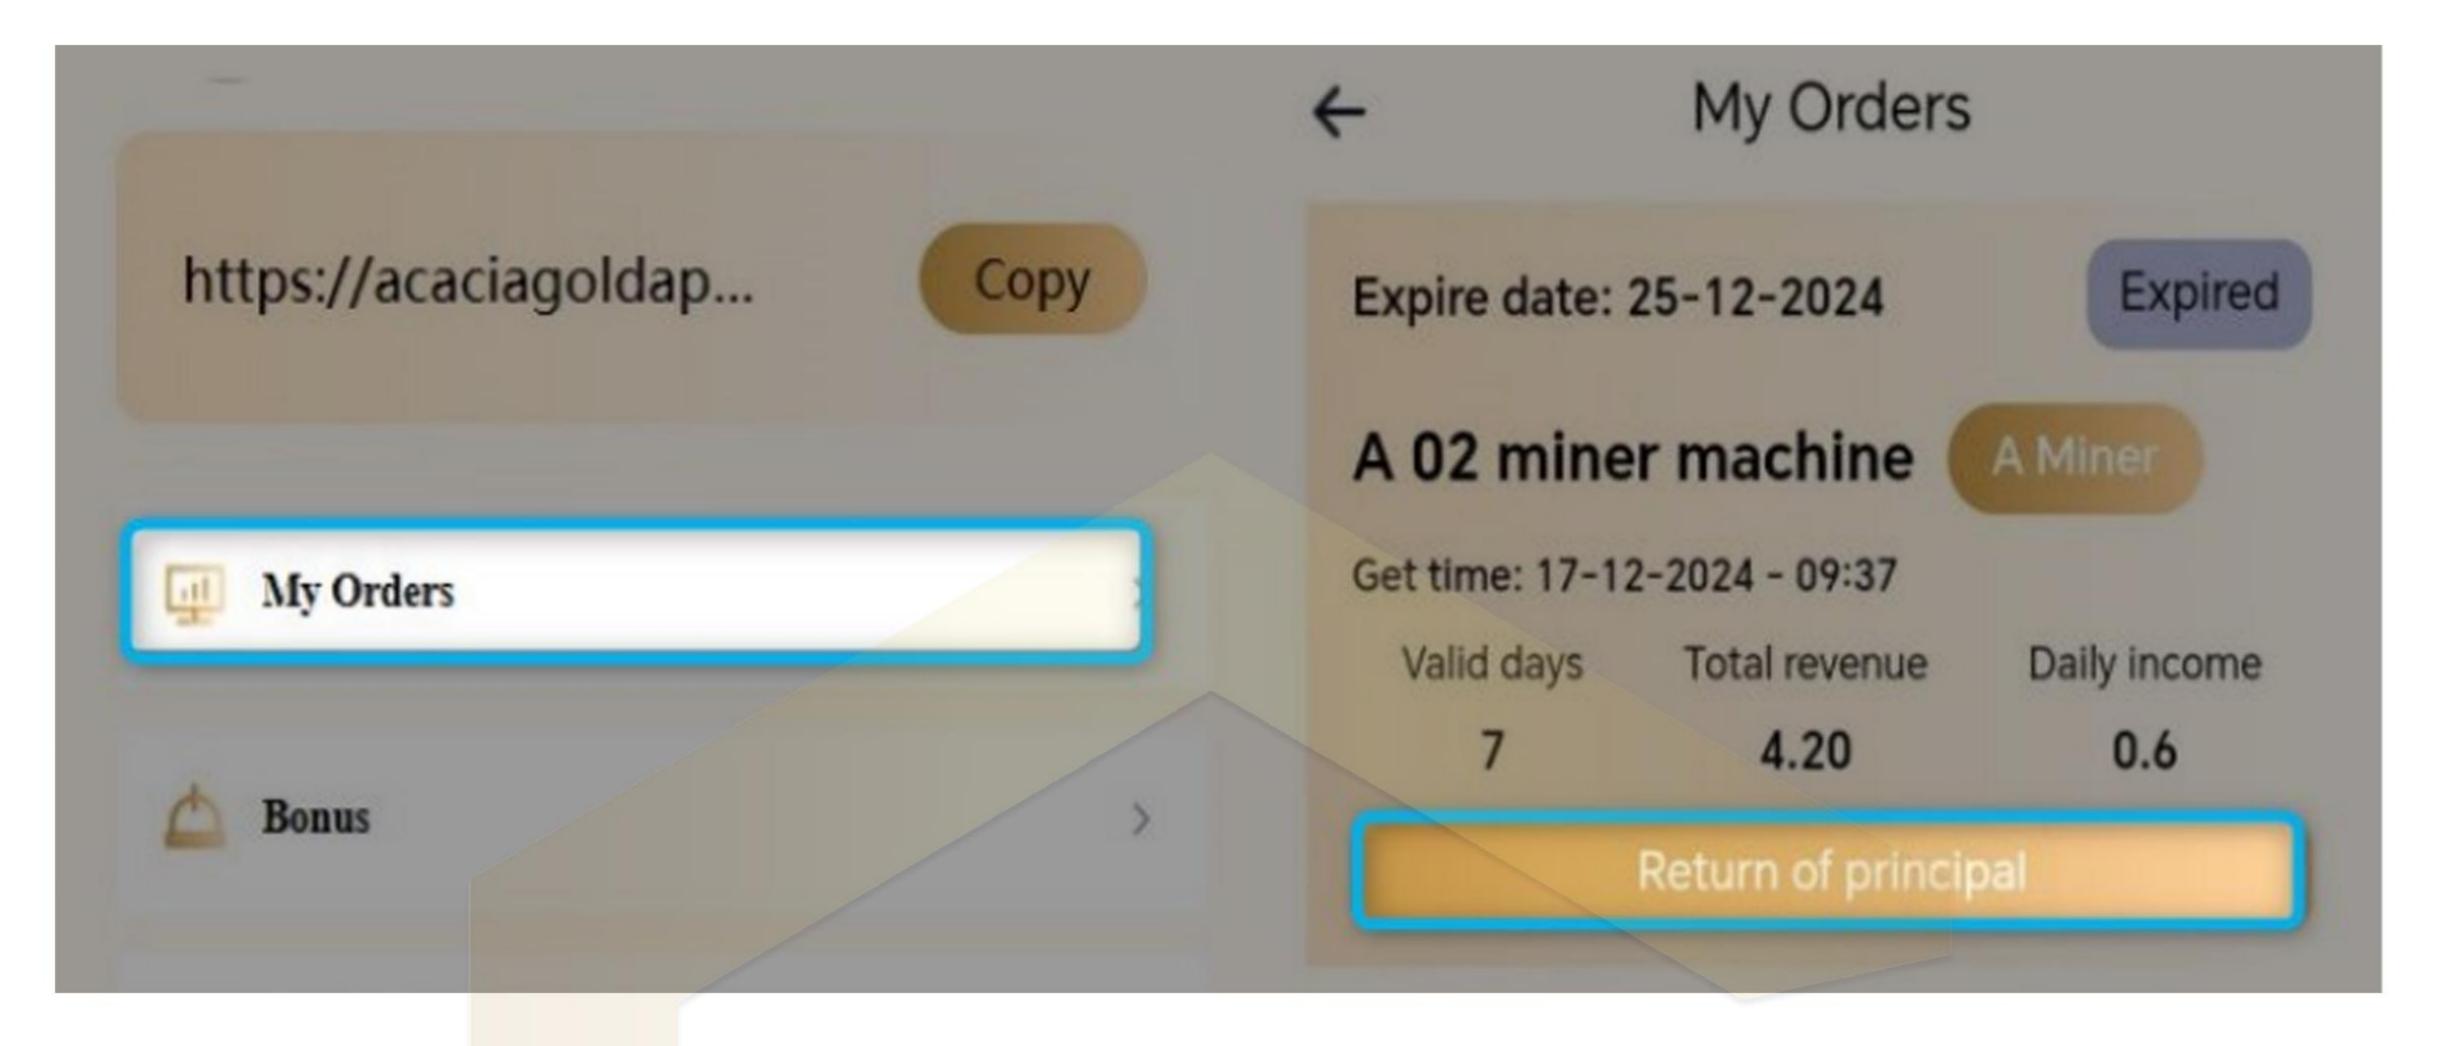

You can claim and check your earnings on your mobile every day.

https://acaciagoldmining.com/

APP Web link: https://acaciagold-p2p.com/#/ user/login App Download link:

https://download.acaciagold-p2p.site

| Valid days | Total revenue | Daily income |
|------------|---------------|--------------|
| 120        | 3,600.00      | 30           |

You will get back the security deposit for all mining machines at the end of the rental period! This means you can rent with peace of mind, knowing your deposit is safe.