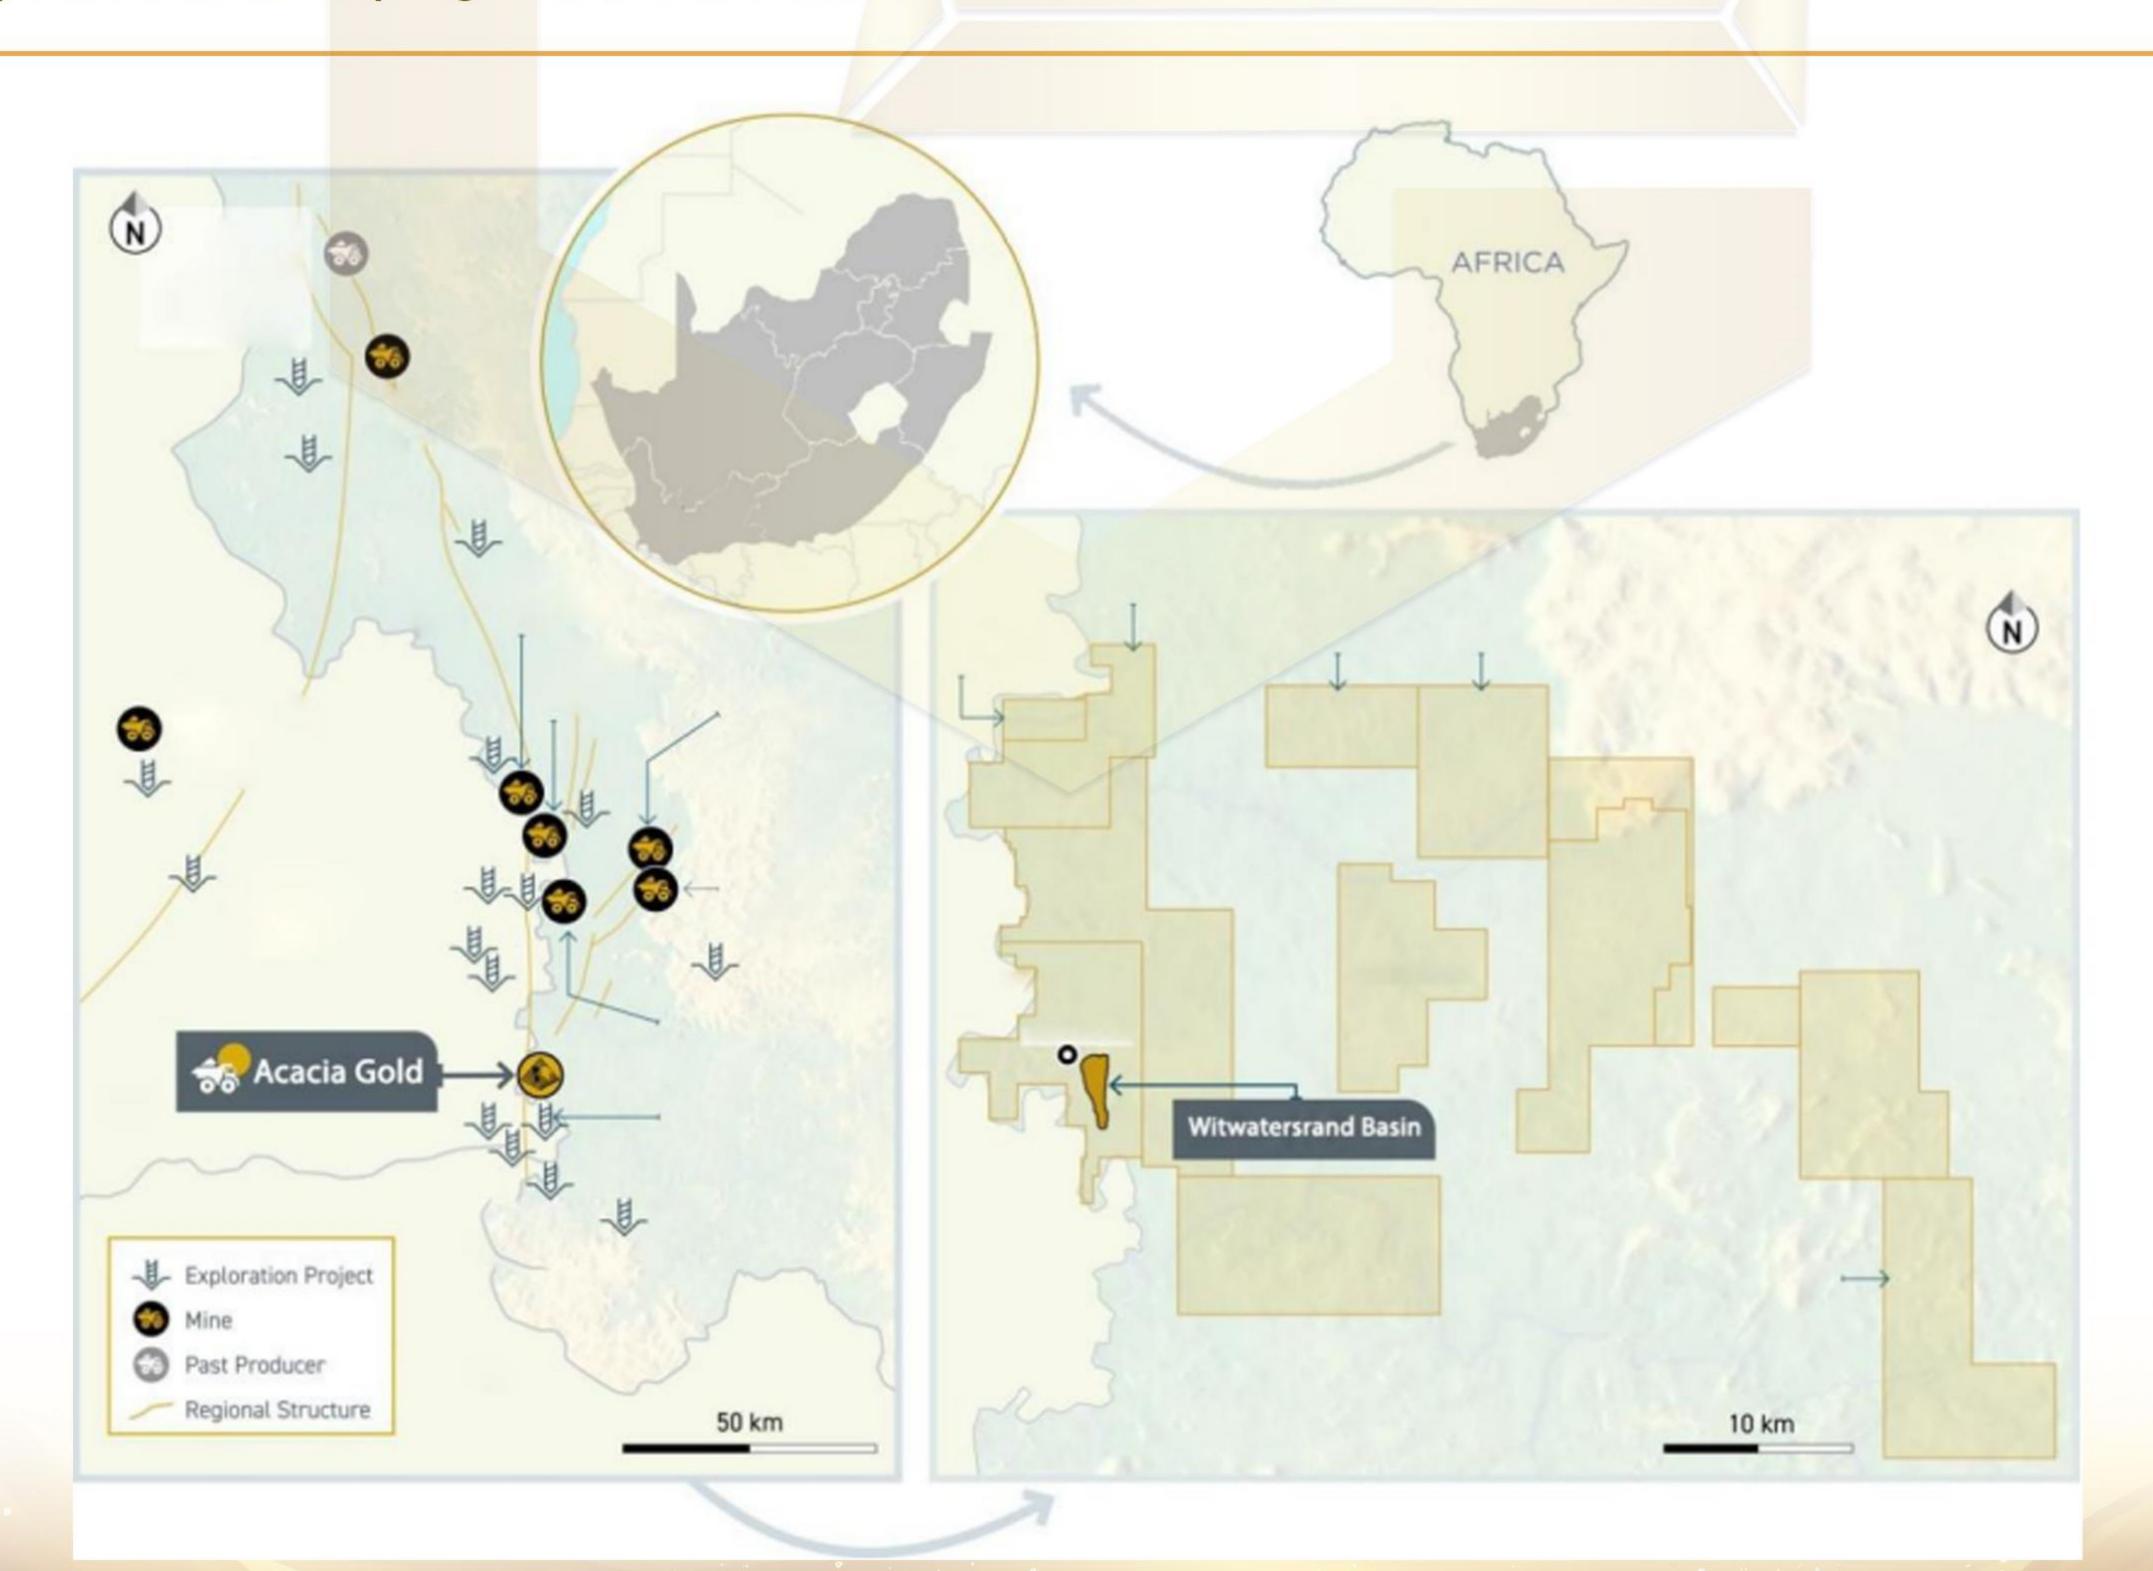

with continuous revenue for up to 10 years. This longevity enables the company to offer you a higher income potential.

In 2023, Acacia Gold announced the discovery of a new high-grade gold system, confirming gold reserves exceeding 8 million ounces and silver reserves surpassing 200 million ounces, situated in the renowned Witwatersrand Basin. The company has implemented a robust exploration drilling program, leveraging advanced technology and data analysis methods to thoroughly assess the resource potential of the area.

All our mines have business plans spanning over 10 years, with some extending up to 20 or 25 years. These plans are firmly based on verifiable geological insights, engineering considerations, and commercial viability.