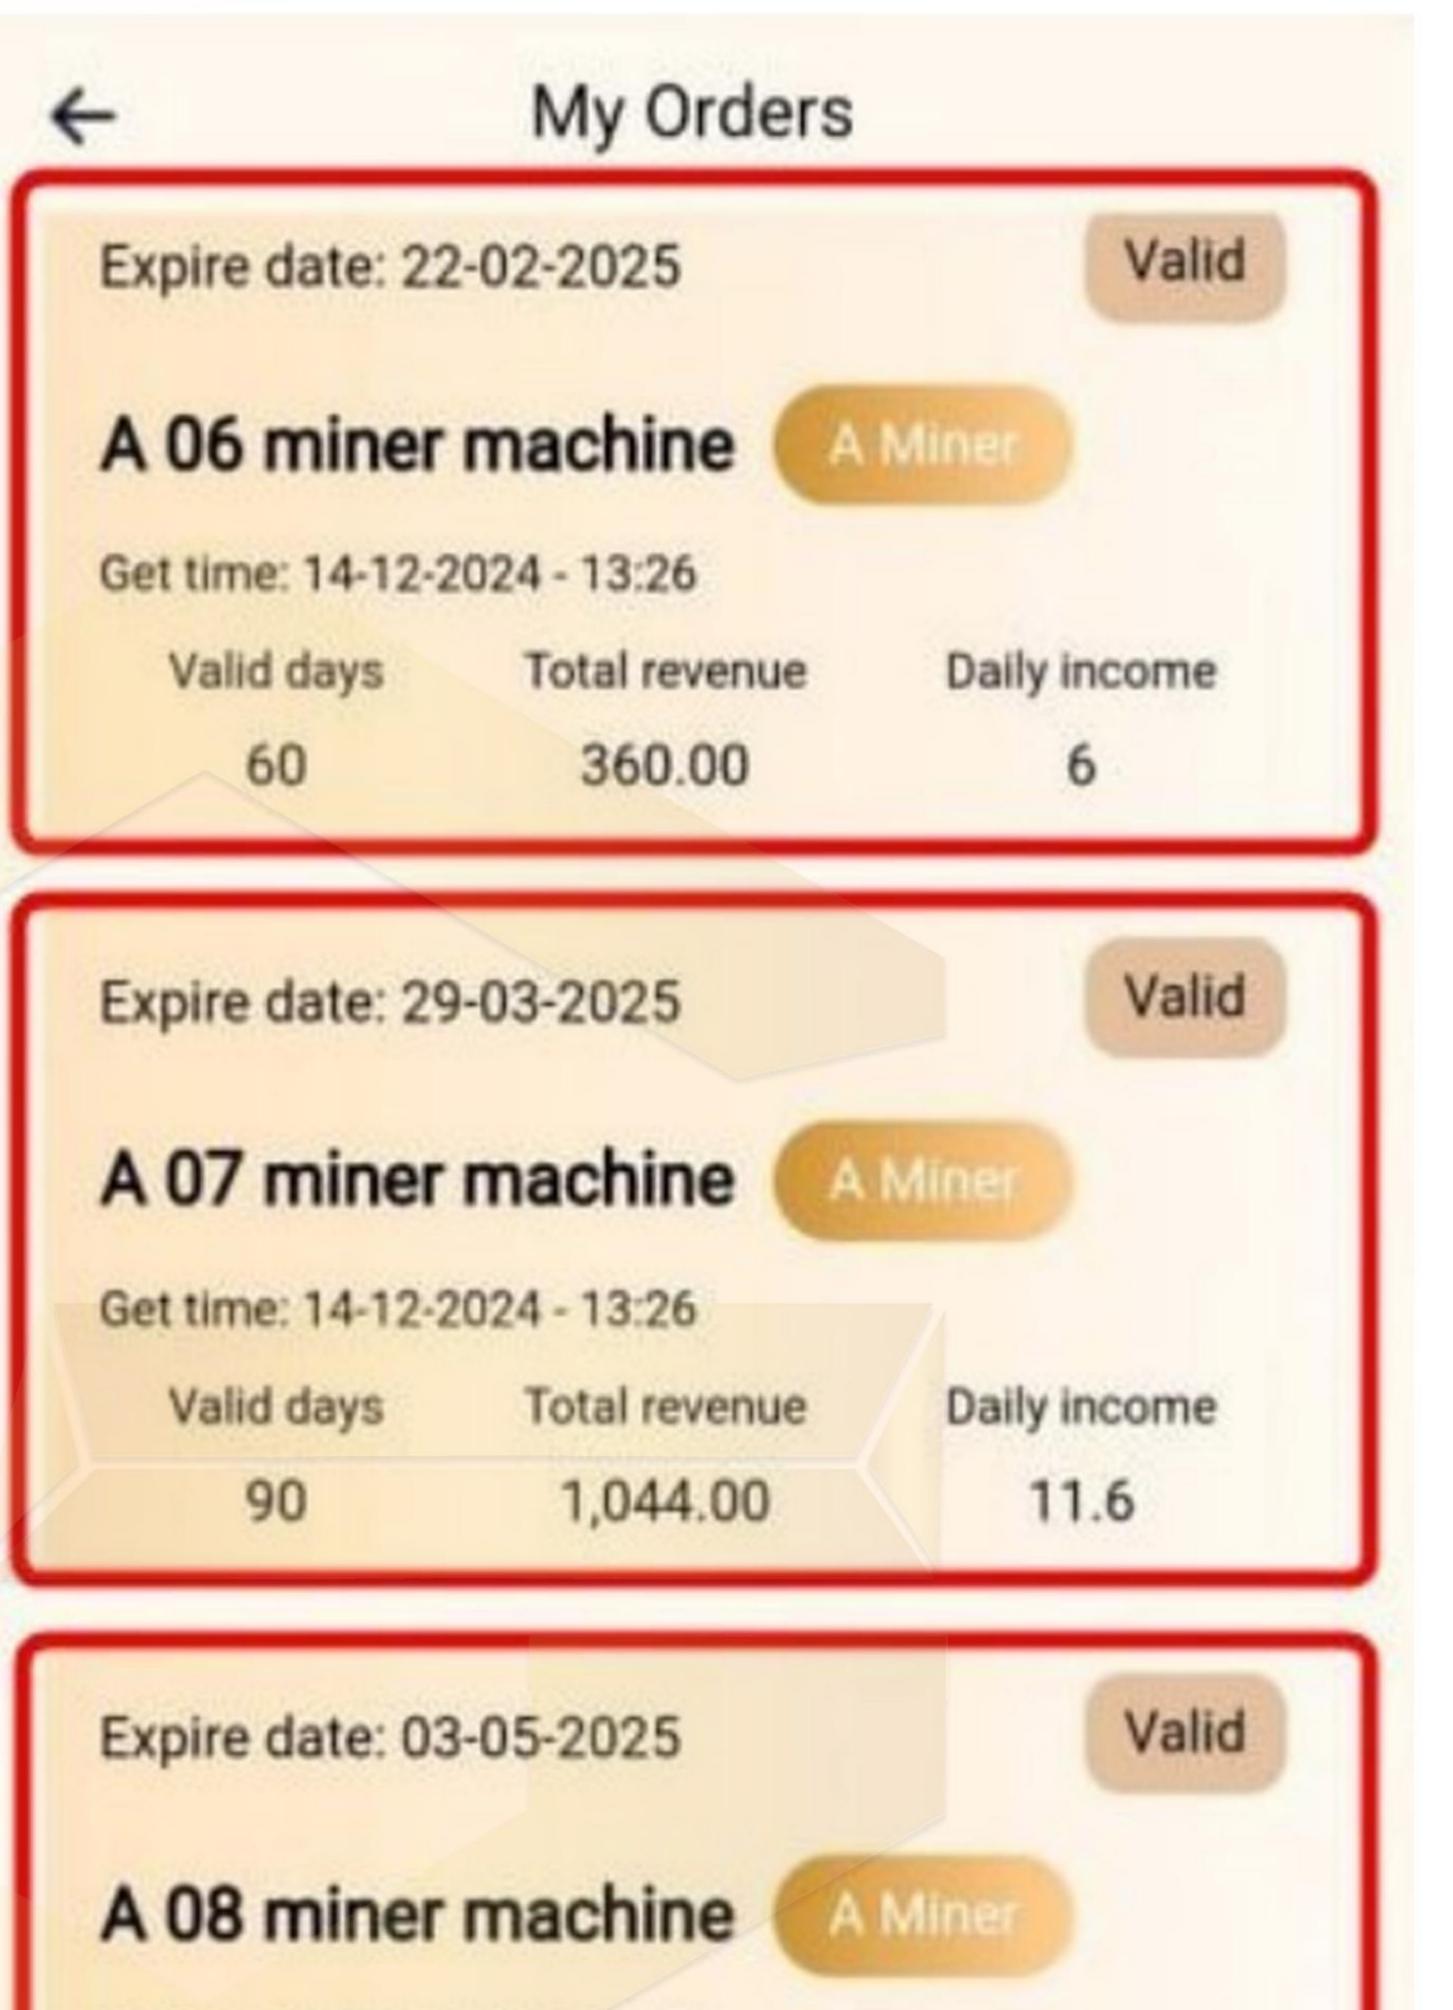

### **A06 Mining Machine**

- Rental Fee: 200 USDT
- Daily Income: 6 USDT
- Rental Period: 60 days
- Refund of Rental Fee: 200 USDT at the end of the rental period

Total Earnings: 360 USDT (profit) + 200 USDT (rental fee) = 560 USDT (11,200 ZAR)

Return on Investment: 180%

| Valid days | Total revenue | Daily income |
|------------|---------------|--------------|
| 120        | 3,600.00      | 30           |

You will get back the security deposit for all mining machines at the end of the rental period! This means you can rent with peace of mind, knowing your deposit is safe.