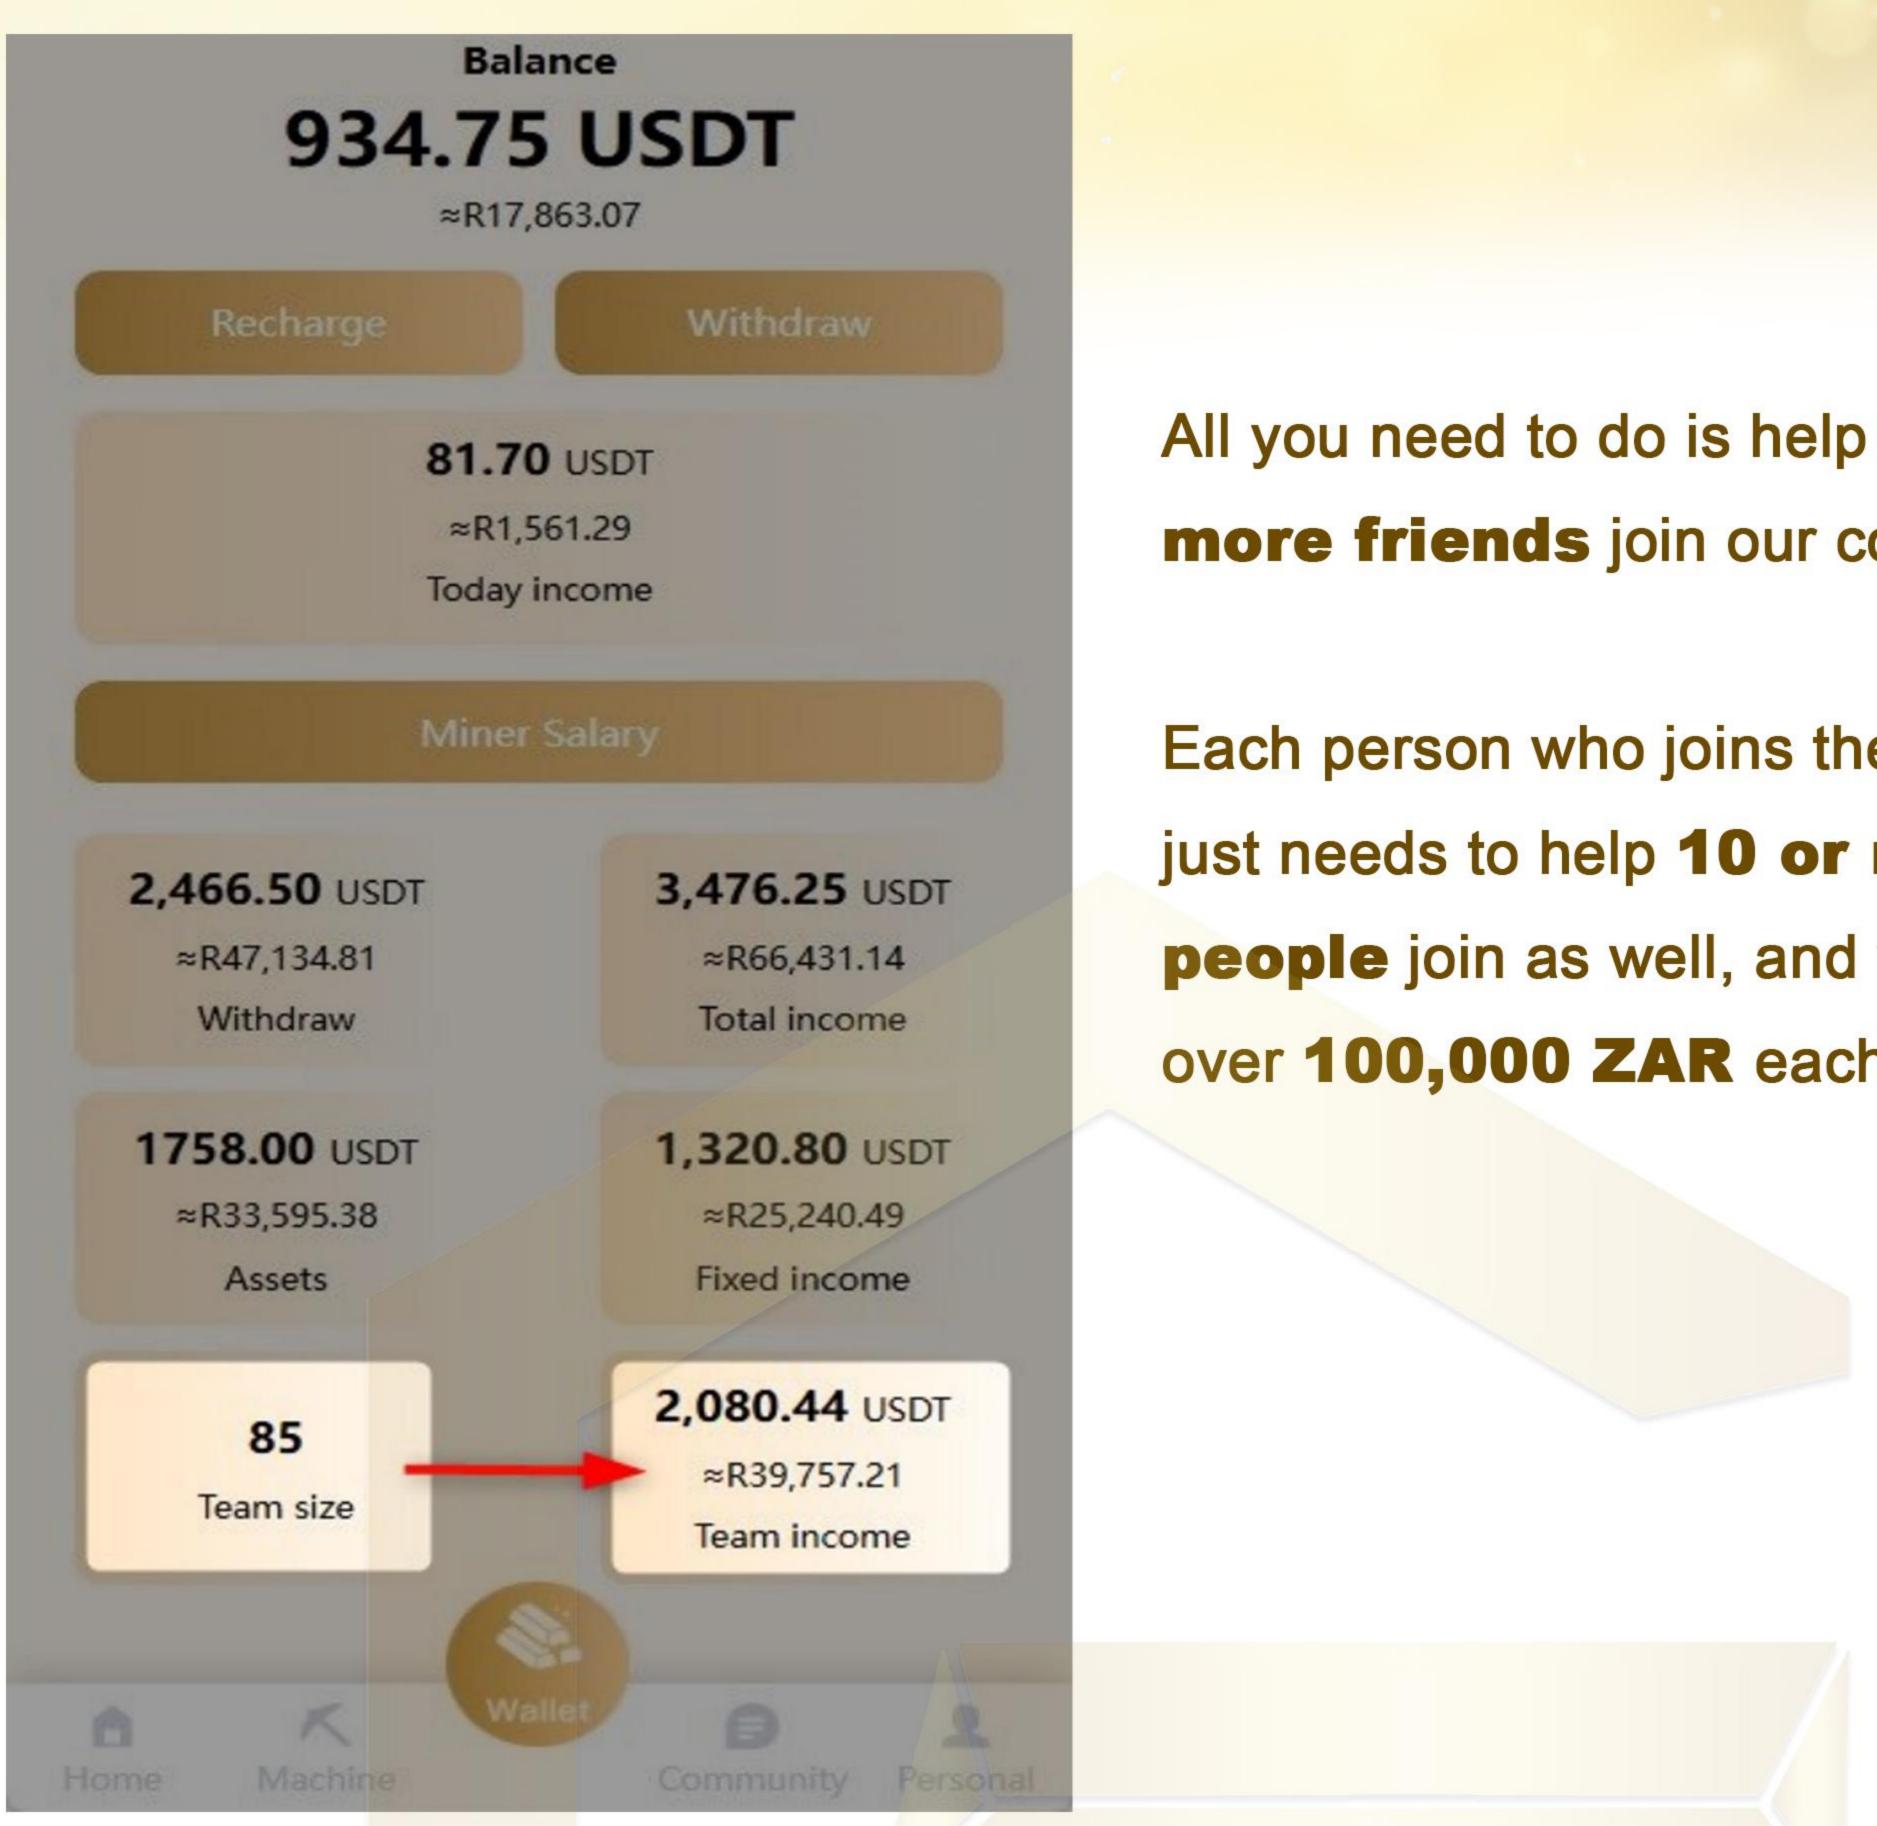

Get your referral link here. (Note: To earn team income, your friends need to register using your link.) Our company rewards members who actively promote our projects with generous bonuses. By earning team income, you can easily make over 100,000 each month. This means that if you actively

Your team income of: B+C+D. Your total team income of: 400 USDT + 1,200 USDT + 8,000 USDT = 9,600 USDT (R192,000).

All you need to do is help **10 or** more friends join our company!

Each person who joins the company just needs to help 10 or more people join as well, and you can earn over 100,000 ZAR each month!