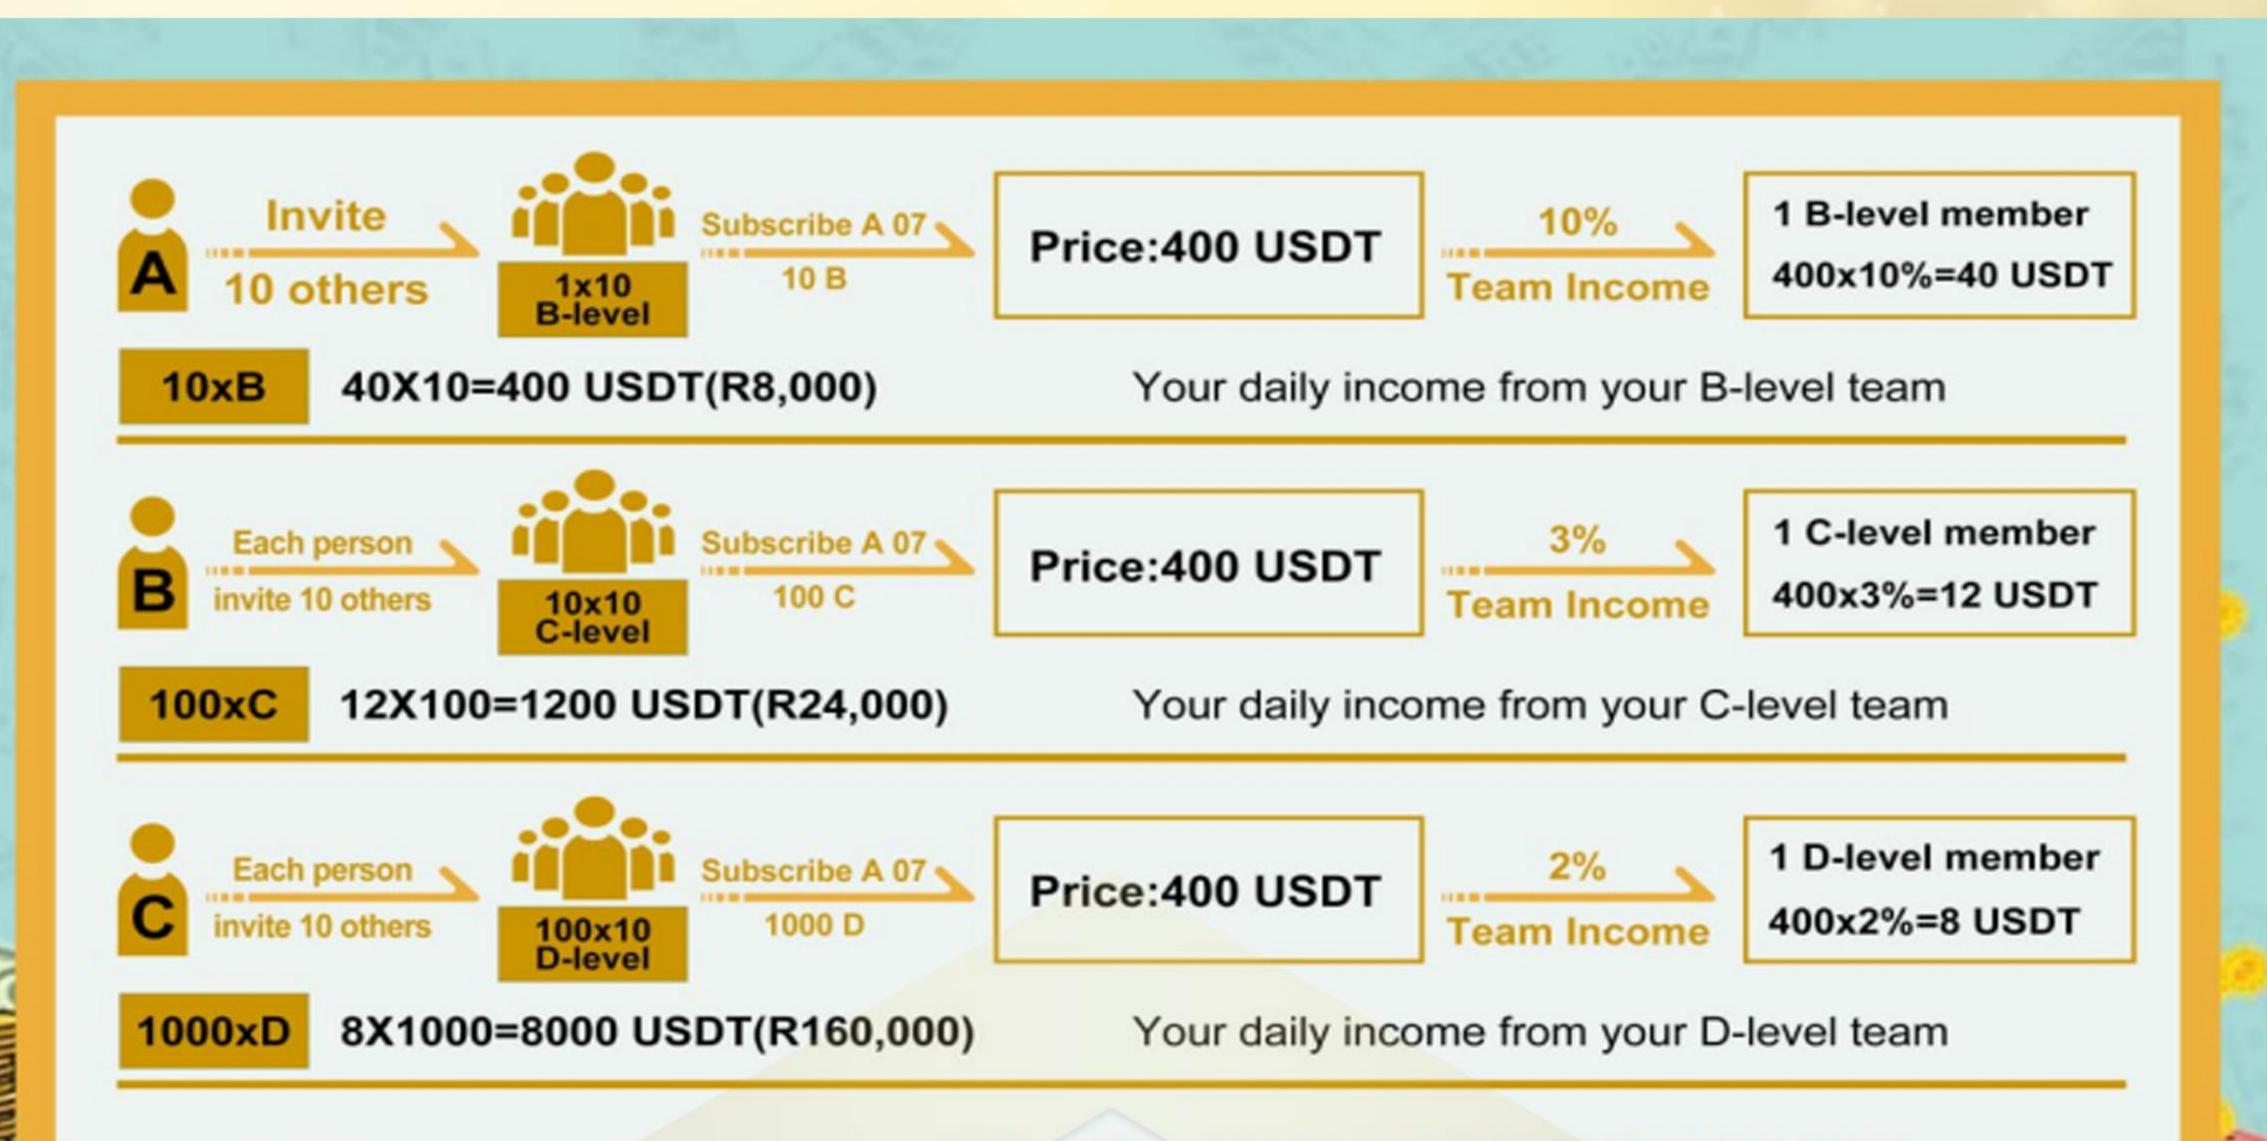

# Understanding Team Income

To grasp team income, it's important to know your team structure:

- B-level Members: These are the members who join using your referral link.
- C-level Members: These members join through your B-level members' referral links.
- D-level Members: These members join through your C-level members' referral links.

### Your Team Composition: B + C + D

- **B-level Members:** Earn 10% from the rental price of mining machines.
- C-level Members: Earn 3% from the rental price of mining machines.
- **D-level Members:** Earn 2% from the rental price of mining machines.

### Your Team Income: B (10%) + C (3%) + D (2%)

The more members you have in your team, the more you can earn!

If you help a friend (B) join A07, you'll immediately earn a team income of 10%.  $400 \text{ USDT} \times 10\% = 40 \text{ USDT} (R800)$ 

If your B member helps one friend (C) join A07, you'll immediately earn a team income of 3%.  $400 \text{ USDT} \times 3\% = 12 \text{ USDT} (R240)$ 

If your C member helps one friend (D) join A07, you'll immediately earn a team income of 2%.  $400 \text{ USDT} \times 2\% = 8 \text{ USDT} (R160)$ 

If you invite 10 friends, you will have 10 B-level members. These 10 B-level members can generate a team income of: 40 x 10 = 400 USDT (R8,000).

Your 10 B-level members will work just as actively as you, each inviting 10 friends to join the company.

This means you'll have 10 x 10 = 100 C-level members. These 100 C-level members can generate a team income of: 12 x 100 = 1,200 USDT (R24,000).

Over time, your 100 C-level members will also invite 10 friends each. This means you'll have 100 x 10 = 1,000 D-level members. These 1,000 D-level members can provide you with a team income of: 8 x 1,000 = 8,000 USDT (R160,000).