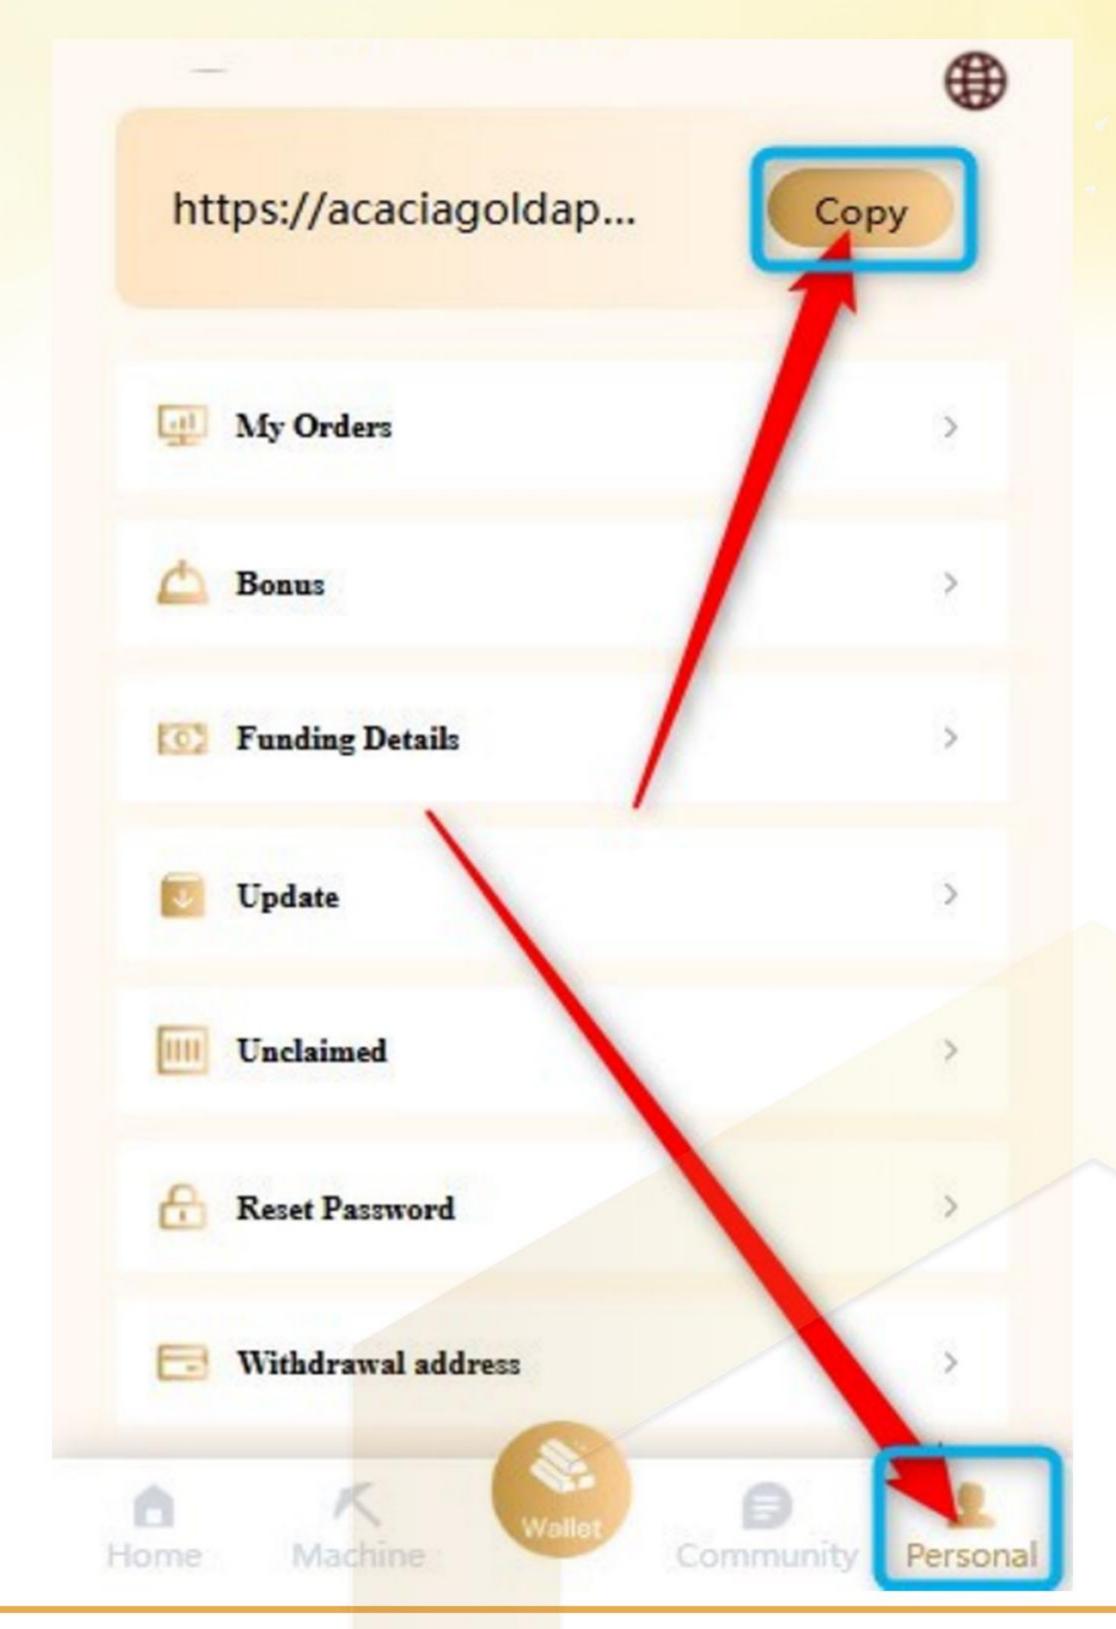

Get your referral link here. (Note: To earn team income, your friends need to register using your link.) Our company rewards members who actively promote our projects with generous bonuses. By earning team income, you can easily make over 100,000 each month. This means that if you actively