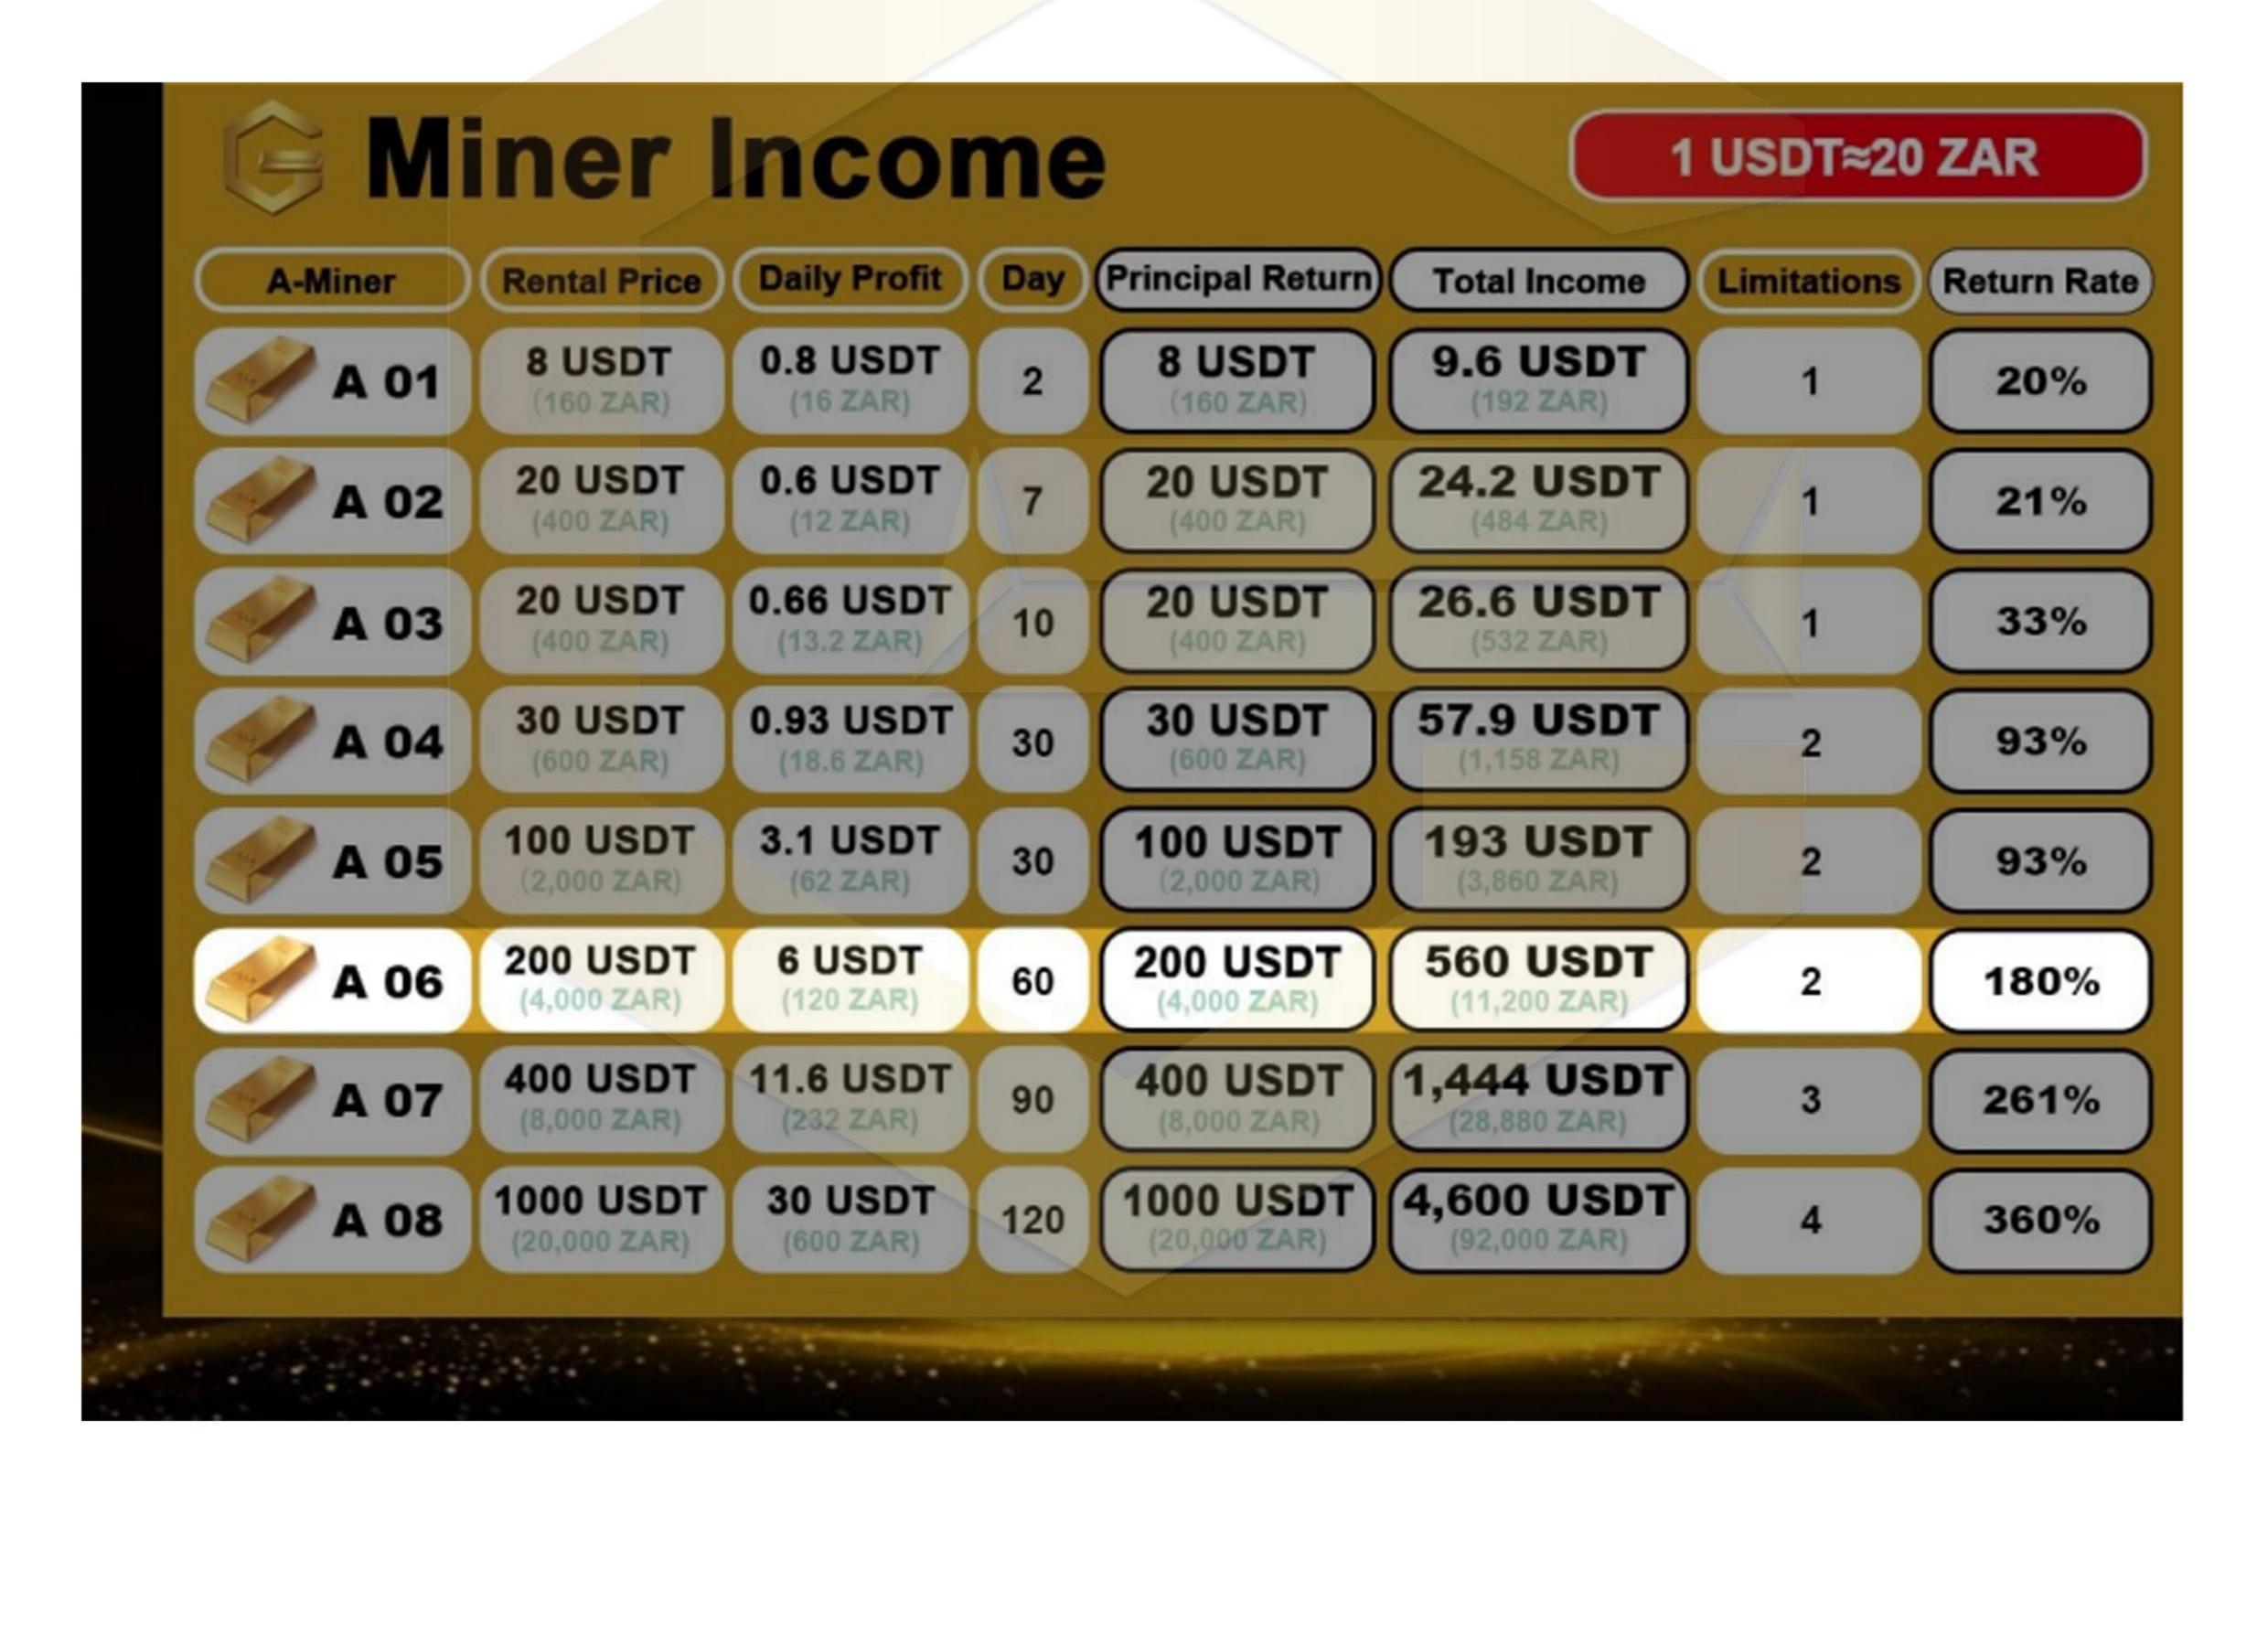

### **A06 Mining Machine**

- Rental Fee: 200 USDT
- Daily Income: 6 USDT
- Rental Period: 60 days
- Refund of Rental Fee: 200 USDT at the end of the rental period

Total Earnings: 360 USDT (profit) + 200 USDT (rental fee) = 560 USDT (11,200 ZAR)

Return on Investment: 180%

### **Rental Limits for Machines**

- A01, A02, A03: Rent 1 time .
- A04, A05, A06: Rent 2 times.
- A07: Rent 3 times.
- A08: Rent 4 times.

You can rent multiple mining

machines at the same time to maximize your profits!

For example, if you rent the A04, A05, A06, and A07 machines together, your daily income would be:

- A04: 0.93 USDT
- A05 3.1 USDT
- A06: 6 USDT
- **A07**: 11.6 USDT

Total Daily Income: 0.93 + 3.1 + 6 + 11.6 = 21.63 USDT (432.6 ZAR)

| Valid days | Total revenue | Daily income |
|------------|---------------|--------------|
| 120        | 3,600.00      | 30           |

You will get back the security deposit for all mining machines at the end of the rental period! This means you can rent with peace of mind, knowing your deposit is safe.

When you rent equipment from the company, your rental fee is less than 0.1% of the daily operating cost.

For example, each A08 mining machine you rent can give you returns for **120 days**, but it can operate for up to **10 years**. This means you benefit from income over a much longer time! You can earn a daily return of **30 USDT (R600)** from the equipment, and the company takes on the operational risks. Your earnings from the equipment are fixed and guaranteed!